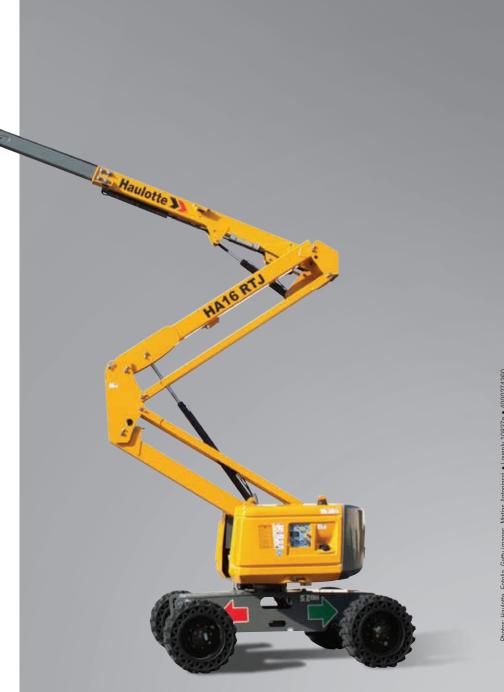

# HA16 RTJ 3 BASIC MODELS

Haulotte offers 3 basic models, providing a machine perfectly suited for all your needs and your working conditions. ACTIV'SHIELD™ BAR **HA16 RTJ 0 HA<sub>16</sub> RTJ PRO** HA<sub>16</sub> RTJ • Jib • Jib • Jib • 2 wheel steer • 2 wheel steer • 4 wheel steer • 355° rotating turret • 355° rotating turret • 360° rotating turret Oscillating axle Oscillating axle • HAULOTTE ACTIV'Shield® Bar