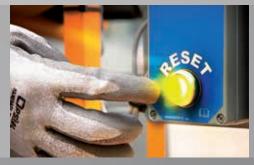

### **EASY SYSTEM RESET**

The system reset can be operated from the basket. Zero downtime!

"Having tested and presented HAULOTTE ACTIV'Shield<sup>©</sup>Bar to a number of our key customers and Health and Safety Officers, it is clear that Haulotte ACTIV'Shield®Bar does achieve this objective of improving safety whilst working at height."