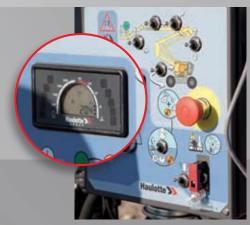

### **EASY DIAGNOSTICS**

Pre-diagnosis screen

Haulotte Diag system designed to provide a complete and immediate diagnosis, in the workshop or on-site

The new **HA16 RTJ** offers the highest innovation regarding your workers' safety. It protects your operators on the construction site without compromising productivity.

### **EASE OF USE**

Ergonomic upper control box allowing a more intuitive operation

Tool tray: ideal to always have the right tools at hand