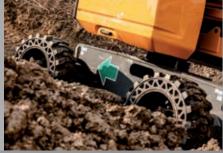

### > EXCELLENT ALL TERRAIN CAPABILITIES

The oscillating axle (RTJ O and RTJ PRO models) increases stability on uneven ground

Permanent hydraulic differential wheel lock to evenly distribute the power to the wheels

### **BOOM RIGIDITY**

Optimum stability: the boom doesn't flex and the basket doesn't sway

On the RTJ O and RTJ PRO models, the oscillating axle allows the 4 wheels to maintain contact with the ground at all times