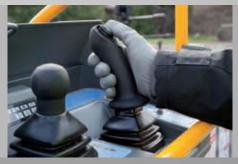

### OSCILLATING AXLE

When driving, the joystick can be operated with only one hand, so the other can hold the safety rail

Drive at maximum speed with the jib in an elevated position allowing excellent visibility of the working area

### **BOOM RIGIDITY**

Optimum stability: the boom doesn't flex and the basket doesn't sway

On the RTJ O and RTJ PRO models, the oscillating axle allows the 4 wheels to maintain contact with the ground at all times