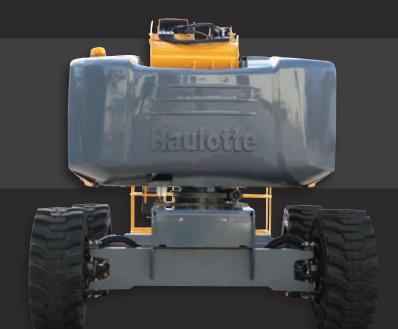

### > EXCELLENT ALL TERRAIN CAPABILITIES

The oscillating axle (RTJ O and RTJ PRO models) increases stability on uneven ground

Permanent hydraulic differential wheel lock to evenly distribute the power to the wheels

### **BOOM RIGIDITY**

Optimum stability: the boom doesn't flex and the basket doesn't sway

On the RTJ O and RTJ PRO models, the oscillating axle allows the 4 wheels to maintain contact with the ground at all times