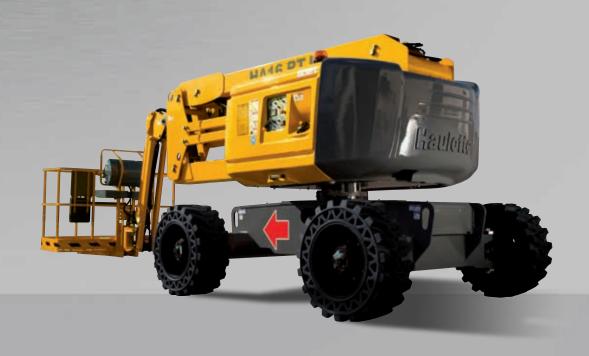

# PERFORMANCE

From productivity to acquisition costs, the **HA16 RTJ** offers the best quality / price / durability ratio.

It provides a unique level of performance even in the most challenging environments.

### **OPTIMUM WORKING ENVELOPE**

Working height: 16 m Best horizontal outreach on the market

### > EXCELLENT ALL TERRAIN CAPABILITIES

The oscillating axle (RTJ O and RTJ PRO models) increases stability on uneven ground

Permanent hydraulic differential wheel lock to evenly distribute the power to the wheels