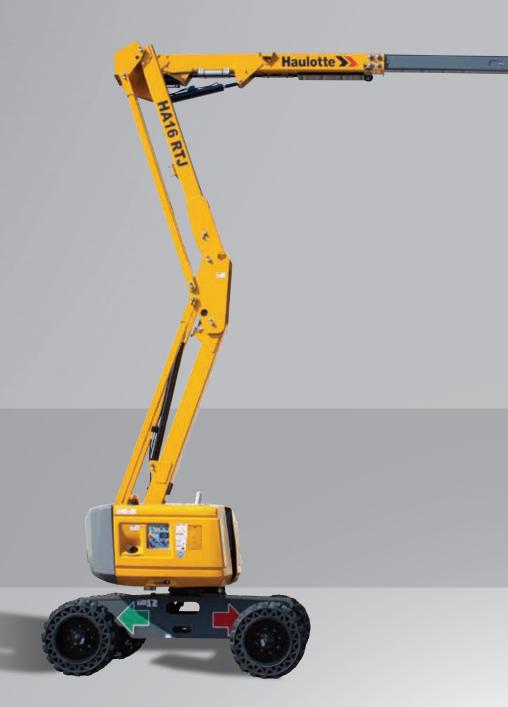

# HA16 RTJ MADE FOR YOUR BUSINESS

From the very start of the project, Haulotte has been committed to working in partnership with its customers to create the **HA16 RTJ**: technical expertise combined with field experience.

The new **HA16 RTJ** is more than just a machine to do a job: it's strong, fast, easy to use and highly productive.

By far the best solution for your business!

# PERFORMANCE

From productivity to acquisition costs, the **HA16 RTJ** offers the best quality / price / durability ratio.

It provides a unique level of performance even in the most challenging environments.

### **OPTIMUM WORKING ENVELOPE**

Working height: 16 m Best horizontal outreach on the market