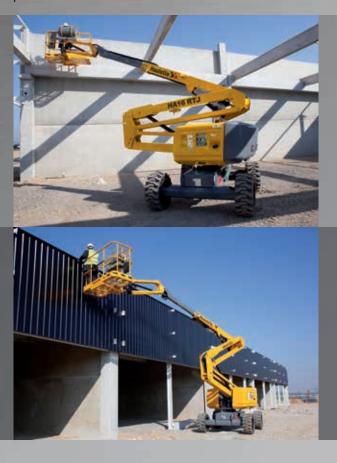

# HA16 RTJ MADE FOR ALL APPLIC

The HA16 RTJ is a multipurpose machine that suits many types of application.

### **BUILDING WORKS**

Steelwork, curtain walls, cladding, masonry, sandblasting, painting...

#### **FINISHINGS**

Plumbing, electrics, air conditioning heating, insulation...

#### **DEMOLITION**

### **MAINTENANCE**

Plumbing, electrics, air conditioning heating, insulation, industrial cleaning...

SPORTING AND OTHER EVENTS