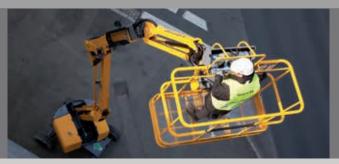

### **OPTIMUM WORKING ENVELOPE**

Working height: 16 m Best horizontal outreach on the market

### > EXCELLENT ALL TERRAIN CAPABILITIES

The oscillating axle (RTJ O and RTJ PRO models) increases stability on uneven ground

Permanent hydraulic differential wheel lock to evenly distribute the power to the wheels