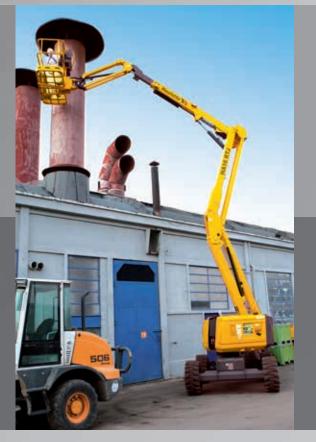

# PERFORMANCE

From productivity to acquisition costs, the **HA16 RTJ** offers the best quality / price / durability ratio.

It provides a unique level of performance even in the most challenging environments.

### **OPTIMUM WORKING ENVELOPE**

Working height: 16 m Best horizontal outreach on the market

### > OPTIMIZED WORKING TIME

Lift speed to full height: **40 seconds** thanks to simultaneous movements

### > EXCELLENT ALL TERRAIN CAPABILITIES

The oscillating axle (RTJ O and RTJ PRO models) increases stability on uneven ground

Permanent hydraulic differential wheel lock to evenly distribute the power to the wheels