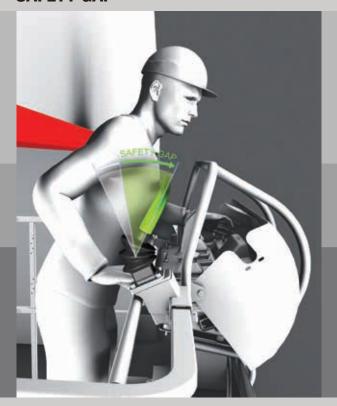

### HAULOTTE ACTIV'SHIELD® BAR

Haulotte has launched a unique secondary guarding system:

HAULOTTE ACTIV'Shield® Bar reduces crushing risks while

maintaining excellent productivity.

This equipment was designed to meet an increasing demand from the construction industry, and reaffirms Haulotte's commitment to safe working at height.

### **> SAFETY GAP™**

The removable bar provides an additional safety margin to protect workers from any risk of crushing