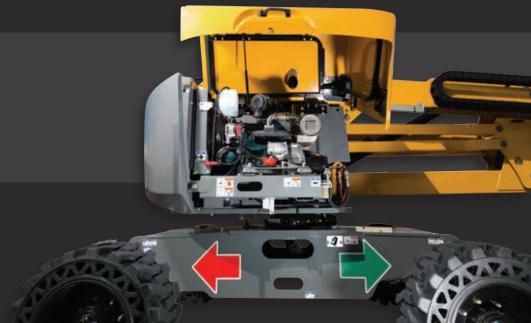

### > OPTIMIZED AND WELL ORGANISED HOSE ROUTING

Close up of the hydraulic block

Close up of the boom hydraulic routing

HAULOTTE TAKES CARE OF YOUR VALUE

MAINTENANCE

Success is not just required on the construction site: maintenance is also very important.

From the self-diagnostic system to easy access to all components, everything has been designed to reduce downtime.

### **EASY ACCESSIBILITY**

Swing out engine tray enabling direct access to key components