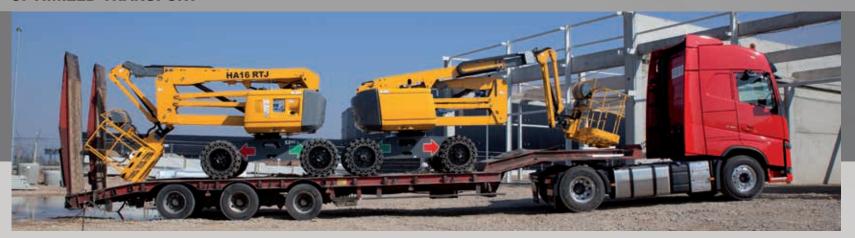

### > OPTIMIZED TRANSPORT

Economic transportation: thanks to the ability to fold the jib under the boom, one truck =  $2 \text{ HA} \frac{16}{10} \text{ RTJ}$ 

The new **HA16 RTJ** is robust and designed to withstand intensive use. Each key point which is sensitive to wear has been strengthened in order to increase the machine's capabilities on all types of terrain.