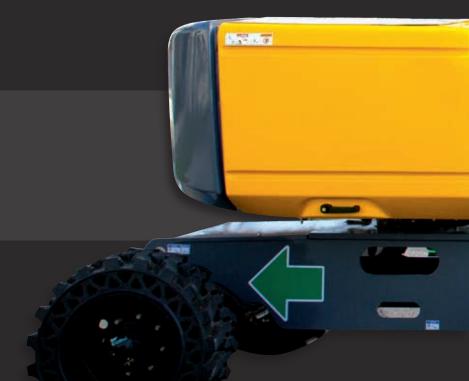

### OSCILLATING AXLE

When driving, the joystick can be operated with only one hand, so the other can hold the safety rail

Drive at maximum speed with the jib in an elevated position allowing excellent visibility of the working area

### **BOOM RIGIDITY**

Optimum stability: the boom doesn't flex and the basket doesn't sway

On the RTJ O and RTJ PRO models, the oscillating axle allows the 4 wheels to maintain contact with the ground at all times