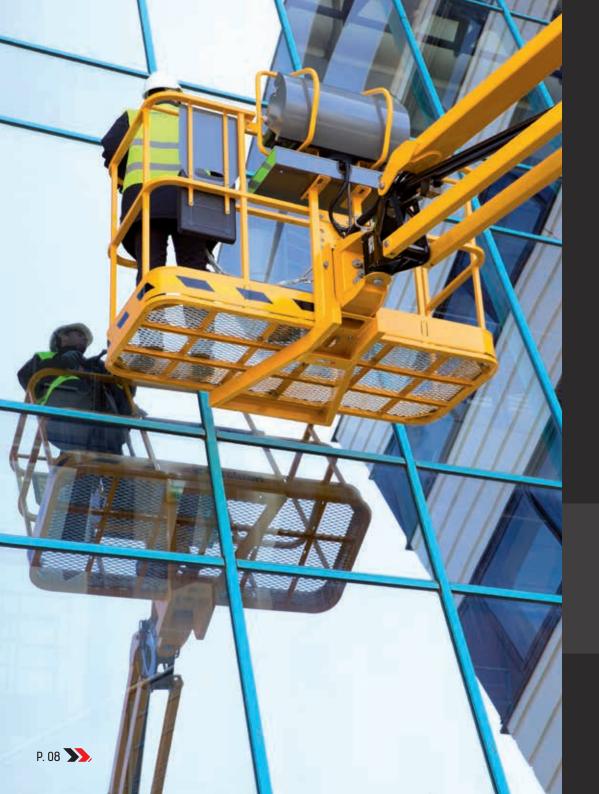

# SIMPLICITY & COMFORT

The new **HA16 RTJ** is your key partner in all situations: easy to use, it allows you to save significant working time on construction sites. Its simplicity of operation significantly improves the operator's quality of work.

### > MAXIMUM COMFORT

Smooth lifting and driving: the working area is reached with maximum precision

Excellent acoustic comfort: up to **2 times** quieter!

Fuel consumption reduced by **15%** 