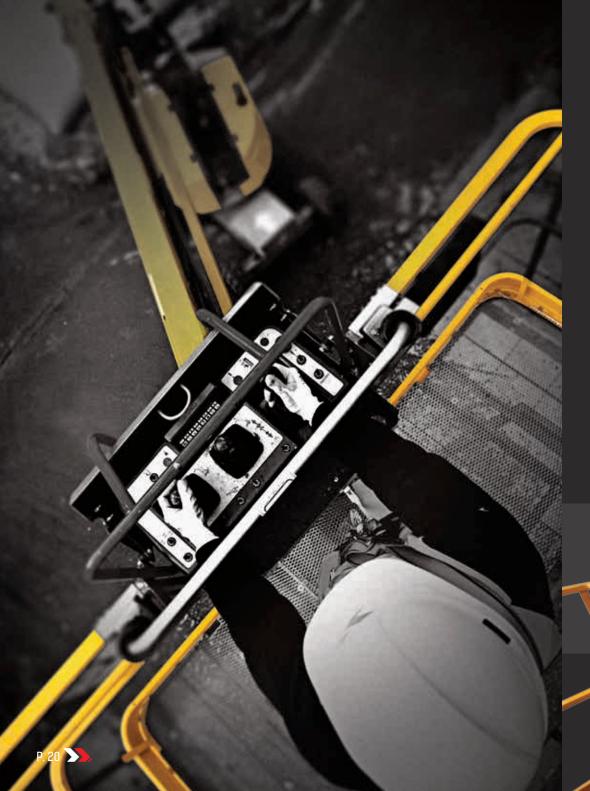

### > PROTECTED CONTROL BOX

The electrical connectors of the upper control box are easy to connect and offer excellent water resistance

### > OPTIMIZED AND WELL ORGANISED HOSE ROUTING

Close up of the hydraulic block

Close up of the boom hydraulic routing

HAULOTTE TAKES CARE OF YOUR VALUE

MAINTENANCE

Success is not just required on the construction site: maintenance is also very important.