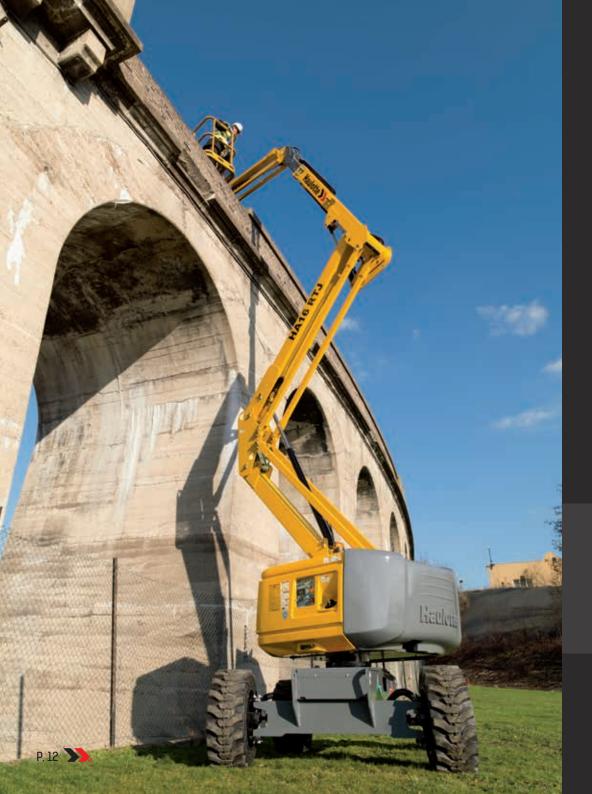

### **OPTIMUM WORKING ENVELOPE**

Working height: 16 m Best horizontal outreach on the market

### OSCILLATING AXLE

When driving, the joystick can be operated with only one hand, so the other can hold the safety rail

Drive at maximum speed with the jib in an elevated position allowing excellent visibility of the working area

### **BOOM RIGIDITY**

Optimum stability: the boom doesn't flex and the basket doesn't sway

On the RTJ O and RTJ PRO models, the oscillating axle allows the 4 wheels to maintain contact with the ground at all times