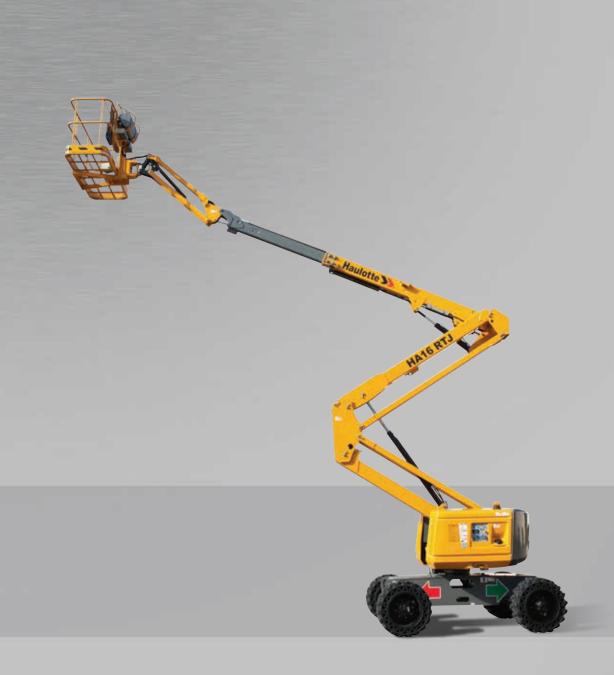

# HA16 RTJ MADE FOR YOUR BUSINESS

From the very start of the project, Haulotte has been committed to working in partnership with its customers to create the **HA16 RTJ**: technical expertise combined with field experience.

EACH COMPONENT, EACH DETAIL HAS BEEN DESIGNED TO ACHIEVE AN OPTIMUM LEVEL OF PERFORMANCE.

THE **HA16 RTJ** IS ENGINEERED TO ACHIEVE 3 OBJECTIVES: TO MAXIMIZE YOUR PRODUCTIVITY, TO LOOK AFTER YOUR BUDGET AND TO ENSURE OPERATORS' SAFETY.

The new **HA16 RTJ** is more than just a machine to do a job: it's strong, fast, easy to use and highly productive.

By far the best solution for your business!