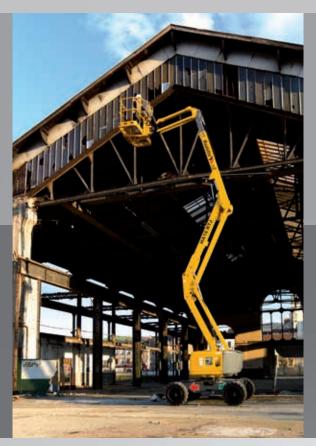

# SIMPLICITY & COMFORT

The new **HA16 RTJ** is your key partner in all situations: easy to use, it allows you to save significant working time on construction sites. Its simplicity of operation significantly improves the operator's quality of work.

It's also one of the lighter models in its category.

Easier to use, more compact and easily transported,

its perfect proportions allow you to optimize your transport costs.

### > OPTIMIZED TRANSPORT

Economic transportation: thanks to the ability to fold the jib under the boom, one truck =  $2 \text{ HA} \frac{16}{10} \text{ RTJ}$ 

The new **HA16 RTJ** is robust and designed to withstand intensive use. Each key point which is sensitive to wear has been strengthened in order to increase the machine's capabilities on all types of terrain.