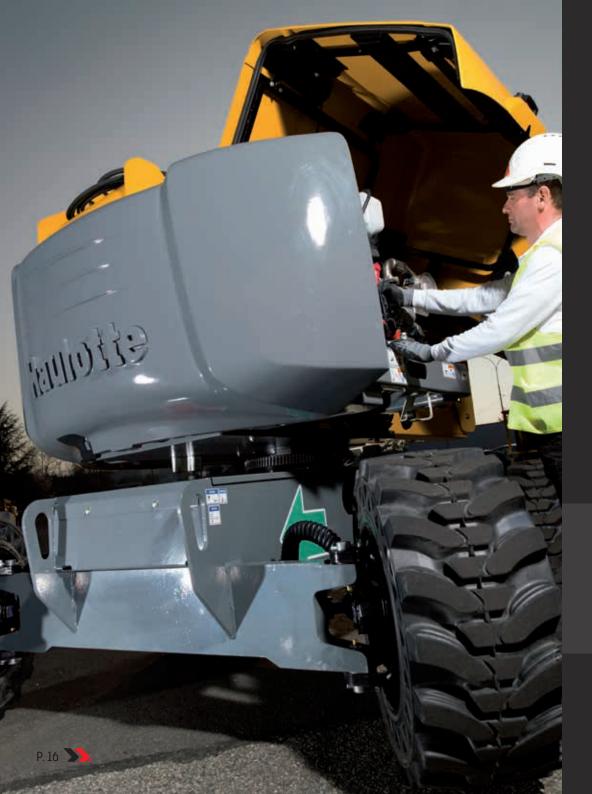

### **➤** REINFORCED HOODS

Robust turret hoods

Resistant in all conditions (on construction sites, during transportation...)