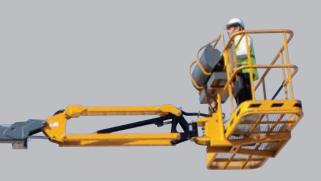

### HAULOTTE ACTIV'SHIELD® BAR

Haulotte has launched a unique secondary guarding system:

HAULOTTE ACTIV'Shield® Bar reduces crushing risks while

maintaining excellent productivity.

This equipment was designed to meet an increasing demand from the construction industry, and reaffirms Haulotte's commitment to safe working at height.

HAULOTTE ACTIV'Shield<sup>®</sup> Bar is standard on the **HA16 RTJ PR0** and available as an option on the **RTJ** and **RTJ 0** models.

### **> SAFETY GAP™**

The removable bar provides an additional safety margin to protect workers from any risk of crushing