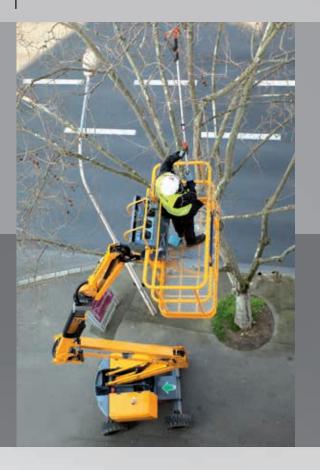

# HA16 RTJ MADE FOR ALL APPLIC

The HA16 RTJ is a multipurpose machine that suits many types of application.

### **BUILDING WORKS**

Steelwork, curtain walls, cladding, masonry, sandblasting, painting...

#### **FINISHINGS**

Plumbing, electrics, air conditioning heating, insulation...

#### **DEMOLITION**

# ATIONS >>>

### **MAINTENANCE**

Plumbing, electrics, air conditioning heating, insulation, industrial cleaning...

SPORTING AND OTHER EVENTS