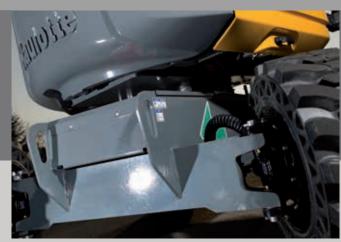

### **▶ PROTECTED WEIGHING SYSTEM**

Protection system does not come into contact with the ground avoiding potential damage from impacts