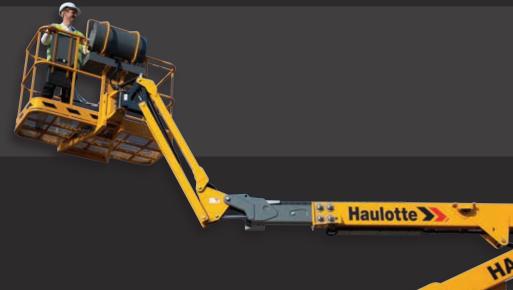

# HAIO RIJ

MADE FOR YOUR BUSINESS

Haulotte

# HA16 RTJ MADE FOR YOUR BUSINESS

From the very start of the project, Haulotte has been committed to working in partnership with its customers to create the **HA16 RTJ**: technical expertise combined with field experience.

EACH COMPONENT, EACH DETAIL HAS BEEN DESIGNED TO ACHIEVE AN OPTIMUM LEVEL OF PERFORMANCE.

THE **HA16 RTJ** IS ENGINEERED TO ACHIEVE 3 OBJECTIVES: TO MAXIMIZE YOUR PRODUCTIVITY, TO LOOK AFTER YOUR BUDGET AND TO ENSURE OPERATORS' SAFETY.

The new **HA16 RTJ** is more than just a machine to do a job: it's strong, fast, easy to use and highly productive.

By far the best solution for your business!