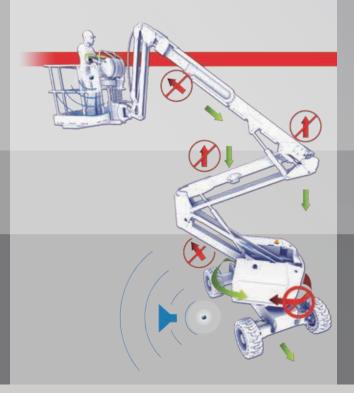

### > ACTIVE TECHNOLOGY PROTECTION

Automatic activation of the integrated alarm system when a risk of crushing is detected When the alarm is activated, only reverse and lowering movements are allowed