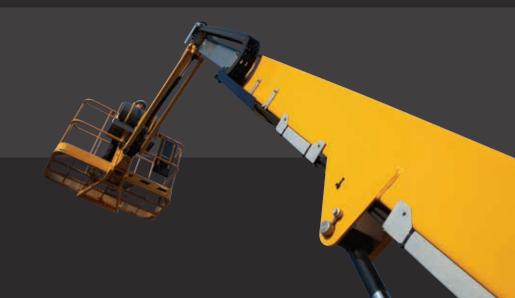

### **OPTIMUM WORKING ENVELOPE**

Working height: 16 m Best horizontal outreach on the market

### > OPTIMIZED WORKING TIME

Lift speed to full height: **40 seconds** thanks to simultaneous movements

### > EXCELLENT ALL TERRAIN CAPABILITIES

The oscillating axle (RTJ O and RTJ PRO models) increases stability on uneven ground

Permanent hydraulic differential wheel lock to evenly distribute the power to the wheels