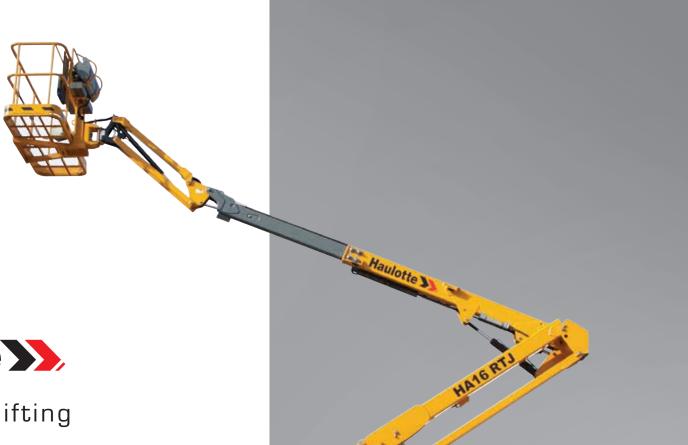

# HAIO RIJ

MADE FOR YOUR BUSINESS

Haulotte

# HA16 RTJ MADE FOR YOUR BUSINESS

From the very start of the project, Haulotte has been committed to working in partnership with its customers to create the **HA16 RTJ**: technical expertise combined with field experience.

### **OPTIMUM WORKING ENVELOPE**

Working height: 16 m Best horizontal outreach on the market