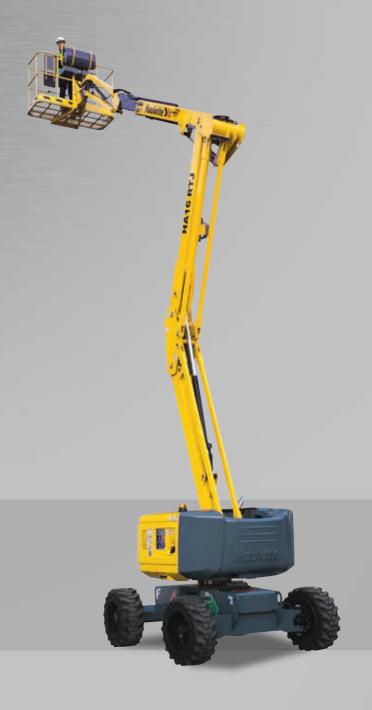

# HA16 RTJ MADE FOR YOUR BUSINESS

From the very start of the project, Haulotte has been committed to working in partnership with its customers to create the **HA16 RTJ**: technical expertise combined with field experience.

EACH COMPONENT, EACH DETAIL HAS BEEN DESIGNED TO ACHIEVE AN OPTIMUM LEVEL OF PERFORMANCE.

THE **HA16 RTJ** IS ENGINEERED TO ACHIEVE 3 OBJECTIVES: TO MAXIMIZE YOUR PRODUCTIVITY, TO LOOK AFTER YOUR BUDGET AND TO ENSURE OPERATORS' SAFETY.

The new **HA16 RTJ** is more than just a machine to do a job: it's strong, fast, easy to use and highly productive.

By far the best solution for your business!