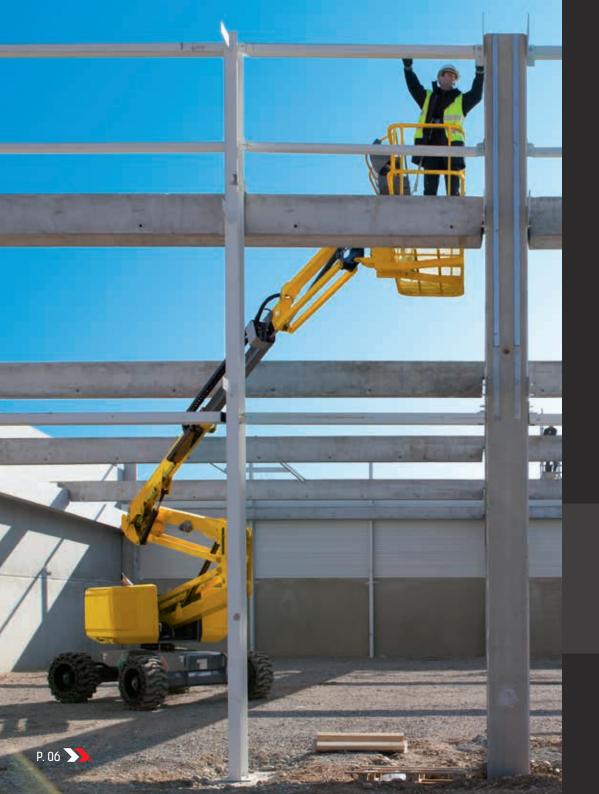

# PERFORMANCE

From productivity to acquisition costs, the **HA16 RTJ** offers the best quality / price / durability ratio.

It provides a unique level of performance even in the most challenging environments.

### INCREASED PRODUCTIVITY THANKS TO A SMART DESIGN

### **OPTIMUM WORKING ENVELOPE**

Working height: 16 m Best horizontal outreach on the market

### > OPTIMIZED WORKING TIME

Lift speed to full height: **40 seconds** thanks to simultaneous movements

### > EXCELLENT ALL TERRAIN CAPABILITIES

The oscillating axle (RTJ O and RTJ PRO models) increases stability on uneven ground

Permanent hydraulic differential wheel lock to evenly distribute the power to the wheels