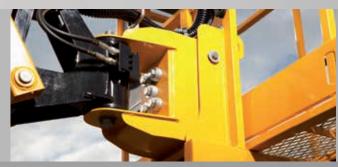

### > PROTECTED CONTROL BOX

The electrical connectors of the upper control box are easy to connect and offer excellent water resistance

### **➤** REINFORCED HOODS

Robust turret hoods

Resistant in all conditions (on construction sites, during transportation...)