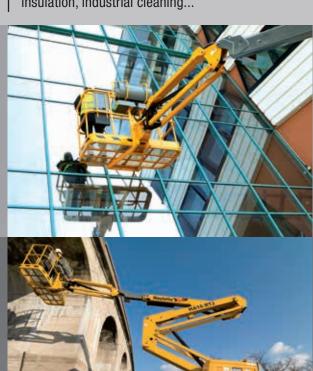

# HA16 RTJ MADE FOR ALL APPLIC

The HA16 RTJ is a multipurpose machine that suits many types of application.

### **BUILDING WORKS**

Steelwork, curtain walls, cladding, masonry, sandblasting, painting...

#### **FINISHINGS**

Plumbing, electrics, air conditioning heating, insulation...

#### **DEMOLITION**

# ATIONS >>>

### **MAINTENANCE**

Plumbing, electrics, air conditioning heating, insulation, industrial cleaning...

SPORTING AND OTHER EVENTS