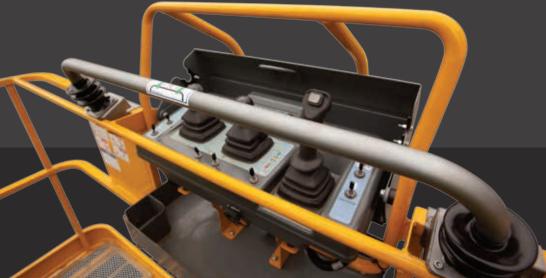

### **EASE OF USE**

Ergonomic upper control box allowing a more intuitive operation

Tool tray: ideal to always have the right tools at hand

### > PROTECTED CONTROL BOX

The electrical connectors of the upper control box are easy to connect and offer excellent water resistance